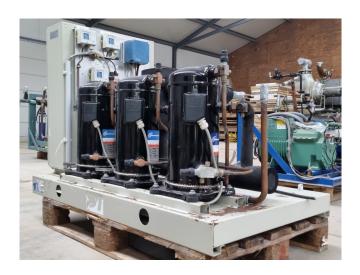

# Used Copeland ZB38KCE-TFD-551 (x3)

Used Copeland ZB38KCE-TFD-551 (x3) scroll compressors on Freon. Complete with a suction accumulator, pressure and safety switches, condensing pressure switches and a control cabinet. The compressors have a total displacement of 43,2 m³/h.
\*Why choose for HOSBV? Were not only the largest used refrigeration specialist in Europe, but also, we deliver all equipment including an extensive test, warranty and industrial cleaning.
\*Optional we can also perform a new paint job and arrange the logistics.

### **Specifications**

| Brand                                           | Copeland             |
|-------------------------------------------------|----------------------|
| Type                                            | ZB38KCE-TFD-551 (x3) |
| Refrigerant                                     | Freon                |
| kW at $+10^{\circ}\text{C}/+40^{\circ}\text{C}$ | 55,8                 |
| kW at 0°C/+40°C                                 | 38,9                 |
| kW at -5ºC/+40ºC                                | 32,1                 |
| kW at -10°C/+40°C                               | 26,3                 |
| kW at -20°C/+40°C                               | 17,0                 |
| On steel base frame                             | ✓                    |
| Pressure safety switches                        | ✓                    |
| Hp/Lp/Op                                        |                      |
| Condensing pressure                             | ✓                    |
| switches                                        |                      |
| Suction accumulator                             | ✓                    |
| Sight Glass                                     | ✓                    |
| Control panel                                   | ✓                    |
| m3 / h                                          | 43,2                 |
| Remarks                                         | Y.o.b. 2005          |
| Package / Rack                                  | <b>✓</b>             |
| Sizes                                           | 1350x750x1000 mm     |
|                                                 | (LxWxH)              |
| Stock                                           | 1                    |