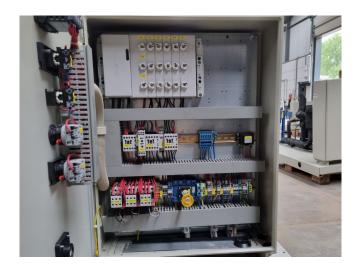

# Used Copeland ZB38KCE-TFD-551 (x3)

Used Copeland ZB38KCE-TFD-551 (x3) scroll compressors on Freon. Complete with a suction accumulator, pressure and safety switches, condensing pressure switches and a control cabinet. The compressors have a total displacement of 43,2 m³/h.
\*Why choose for HOSBV? Were not only the largest used refrigeration specialist in Europe, but also, we deliver all equipment including an extensive test, warranty and industrial cleaning.
\*Optional we can also perform a new paint job and arrange the logistics.