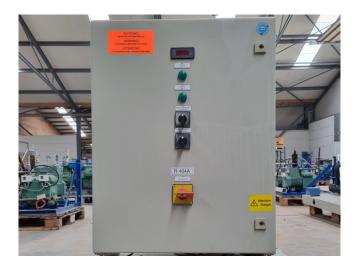

# Used Copeland ZB38KCE-TFD-551 (x3)

Used Copeland ZB38KCE-TFD-551 (x3) scroll compressors on Freon. Complete with a suction accumulator, pressure and safety switches, condensing pressure switches and a control cabinet. The compressors have a total displacement of 43,2 m³/h.
\*Why choose for HOSBV? Were not only the largest used refrigeration specialist in Europe, but also, we deliver all equipment including an extensive test, warranty and industrial cleaning.
\*Optional we can also perform a new paint job and arrange the logistics.