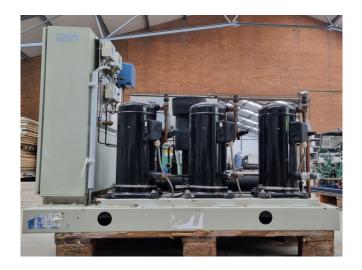

# Used Copeland ZB38KCE-TFD-551 (x3)

Used Copeland ZB38KCE-TFD-551 (x3) scroll compressors on Freon. Complete with a suction accumulator, pressure and safety switches, condensing pressure switches and a control cabinet. The compressors have a total displacement of 43,2 m³/h.
\*Why choose for HOSBV? Were not only the largest used refrigeration specialist in Europe, but also, we deliver all equipment including an extensive test, warranty and industrial cleaning.
\*Optional we can also perform a new paint job and arrange the logistics.

### **Specifications**

| Brand                                           | Copeland             |
|-------------------------------------------------|----------------------|
| Type                                            | ZB38KCE-TFD-551 (x3) |
| Refrigerant                                     | Freon                |
| kW at $+10^{\circ}\text{C}/+40^{\circ}\text{C}$ | 55,8                 |
| kW at 0°C/+40°C                                 | 38,9                 |
| kW at -5ºC/+40ºC                                | 32,1                 |
| kW at -10°C/+40°C                               | 26,3                 |
| kW at -20°C/+40°C                               | 17,0                 |
| On steel base frame                             | ✓                    |
| Pressure safety switches                        | ✓                    |
| Hp/Lp/Op                                        |                      |
| Condensing pressure                             | ✓                    |
| switches                                        |                      |
| Suction accumulator                             | ✓                    |
| Sight Glass                                     | ✓                    |
| Control panel                                   | ✓                    |
| m3 / h                                          | 43,2                 |
| Remarks                                         | Y.o.b. 2005          |
| Package / Rack                                  | <b>✓</b>             |
| Sizes                                           | 1350x750x1000 mm     |
|                                                 | (LxWxH)              |
| Stock                                           | 1                    |