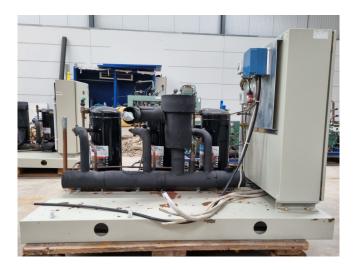

# Used Copeland ZB38KCE-TFD-551 (x3)

Used Copeland ZB38KCE-TFD-551 (x3) scroll compressors on Freon. Complete with a suction accumulator, pressure and safety switches, condensing pressure switches and a control cabinet. The compressors have a total displacement of 43,2 m³/h.
\*Why choose for HOSBV? Were not only the largest used refrigeration specialist in Europe, but also, we deliver all equipment including an extensive test, warranty and industrial cleaning.
\*Optional we can also perform a new paint job and arrange the logistics.

### **Specifications**

| Brand                                           | Copeland             |
|-------------------------------------------------|----------------------|
| Type                                            | ZB38KCE-TFD-551 (x3) |
| Refrigerant                                     | Freon                |
| kW at $+10^{\circ}\text{C}/+40^{\circ}\text{C}$ | 55,8                 |
| kW at 0°C/+40°C                                 | 38,9                 |
| kW at -5ºC/+40ºC                                | 32,1                 |
| kW at -10°C/+40°C                               | 26,3                 |
| kW at -20°C/+40°C                               | 17,0                 |
| On steel base frame                             | ✓                    |
| Pressure safety switches                        | ✓                    |
| Hp/Lp/Op                                        |                      |
| Condensing pressure                             | ✓                    |
| switches                                        |                      |
| Suction accumulator                             | ✓                    |
| Sight Glass                                     | ✓                    |
| Control panel                                   | ✓                    |
| m3 / h                                          | 43,2                 |
| Remarks                                         | Y.o.b. 2005          |
| Package / Rack                                  | <b>✓</b>             |
| Sizes                                           | 1350x750x1000 mm     |
|                                                 | (LxWxH)              |
| Stock                                           | 1                    |