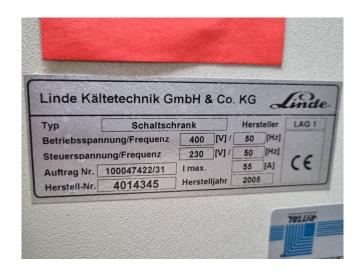

### **Specifications**

| Brand                                           | Copeland             |
|-------------------------------------------------|----------------------|
| Type                                            | ZB38KCE-TFD-551 (x3) |
| Refrigerant                                     | Freon                |
| kW at $+10^{\circ}\text{C}/+40^{\circ}\text{C}$ | 55,8                 |
| kW at 0°C/+40°C                                 | 38,9                 |
| kW at -5ºC/+40ºC                                | 32,1                 |
| kW at -10°C/+40°C                               | 26,3                 |
| kW at -20°C/+40°C                               | 17,0                 |
| On steel base frame                             | ✓                    |
| Pressure safety switches                        | ✓                    |
| Hp/Lp/Op                                        |                      |
| Condensing pressure                             | ✓                    |
| switches                                        |                      |
| Suction accumulator                             | ✓                    |
| Sight Glass                                     | ✓                    |
| Control panel                                   | ✓                    |
| m3 / h                                          | 43,2                 |
| Remarks                                         | Y.o.b. 2005          |
| Package / Rack                                  | <b>✓</b>             |
| Sizes                                           | 1350x750x1000 mm     |
|                                                 | (LxWxH)              |
| Stock                                           | 1                    |