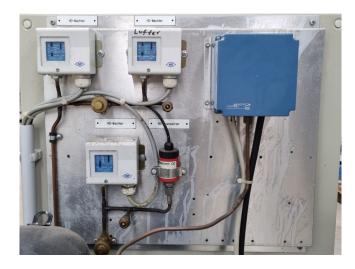

# Used Copeland ZB38KCE-TFD-551 (x3)

Used Copeland ZB38KCE-TFD-551 (x3) scroll compressors on Freon. Complete with a suction accumulator, pressure and safety switches, condensing pressure switches and a control cabinet. The compressors have a total displacement of 43,2 m³/h.
\*Why choose for HOSBV? Were not only the largest used refrigeration specialist in Europe, but also, we deliver all equipment including an extensive test, warranty and industrial cleaning.
\*Optional we can also perform a new paint job and arrange the logistics.