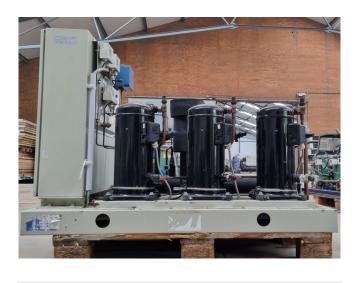

# Used Copeland ZB38KCE-TFD-551 (x3)

Used Copeland ZB38KCE-TFD-551 (x3) scroll compressors on Freon. Complete with a suction accumulator, pressure and safety switches, condensing pressure switches and a control cabinet. The compressors have a total displacement of 43,2 m³/h.
\*Why choose for HOSBV? Were not only the largest used refrigeration specialist in Europe, but also, we deliver all equipment including an extensive test, warranty and industrial cleaning.
\*Optional we can also perform a new paint job and arrange the logistics.

### **Specifications**

| Brand                                           | Copeland             |
|-------------------------------------------------|----------------------|
| Type                                            | ZB38KCE-TFD-551 (x3) |
| Refrigerant                                     | Freon                |
| kW at $+10^{\circ}\text{C}/+40^{\circ}\text{C}$ | 55,8                 |
| kW at 0°C/+40°C                                 | 38,9                 |
| kW at -5ºC/+40ºC                                | 32,1                 |
| kW at -10°C/+40°C                               | 26,3                 |
| kW at -20°C/+40°C                               | 17,0                 |
| On steel base frame                             | ✓                    |
| Pressure safety switches                        | ✓                    |
| Hp/Lp/Op                                        |                      |
| Condensing pressure                             | ✓                    |
| switches                                        |                      |
| Suction accumulator                             | ✓                    |
| Sight Glass                                     | ✓                    |
| Control panel                                   | ✓                    |
| m3 / h                                          | 43,2                 |
| Remarks                                         | Y.o.b. 2005          |
| Package / Rack                                  | <b>✓</b>             |
| Sizes                                           | 1350x750x1000 mm     |
|                                                 | (LxWxH)              |
| Stock                                           | 1                    |