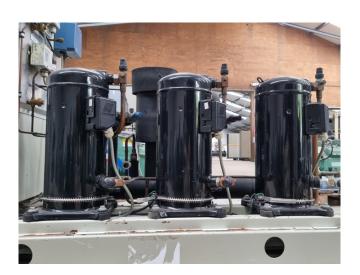

# Used Copeland ZB38KCE-TFD-551 (x3)

Used Copeland ZB38KCE-TFD-551 (x3) scroll compressors on Freon. Complete with a suction accumulator, pressure and safety switches, condensing pressure switches and a control cabinet. The compressors have a total displacement of 43,2 m³/h.
\*Why choose for HOSBV? Were not only the largest used refrigeration specialist in Europe, but also, we deliver all equipment including an extensive test, warranty and industrial cleaning.
\*Optional we can also perform a new paint job and arrange the logistics.

### **Specifications**

| Brand                                           | Copeland             |
|-------------------------------------------------|----------------------|
| Type                                            | ZB38KCE-TFD-551 (x3) |
| Refrigerant                                     | Freon                |
| kW at $+10^{\circ}\text{C}/+40^{\circ}\text{C}$ | 55,8                 |
| kW at 0°C/+40°C                                 | 38,9                 |
| kW at -5ºC/+40ºC                                | 32,1                 |
| kW at -10°C/+40°C                               | 26,3                 |
| kW at -20°C/+40°C                               | 17,0                 |
| On steel base frame                             | ✓                    |
| Pressure safety switches                        | ✓                    |
| Hp/Lp/Op                                        |                      |
| Condensing pressure                             | ✓                    |
| switches                                        |                      |
| Suction accumulator                             | ✓                    |
| Sight Glass                                     | ✓                    |
| Control panel                                   | ✓                    |
| m3 / h                                          | 43,2                 |
| Remarks                                         | Y.o.b. 2005          |
| Package / Rack                                  | <b>✓</b>             |
| Sizes                                           | 1350x750x1000 mm     |
|                                                 | (LxWxH)              |
| Stock                                           | 1                    |