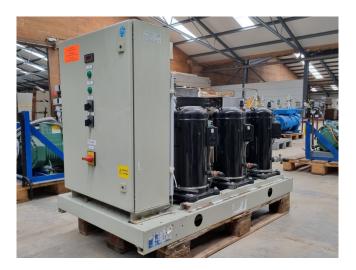

# Used Copeland ZB38KCE-TFD-551 (x3)

Used Copeland ZB38KCE-TFD-551 (x3) scroll compressors on Freon. Complete with a suction accumulator, pressure and safety switches, condensing pressure switches and a control cabinet. The compressors have a total displacement of 43,2 m³/h.
\*Why choose for HOSBV? Were not only the largest used refrigeration specialist in Europe, but also, we deliver all equipment including an extensive test, warranty and industrial cleaning.
\*Optional we can also perform a new paint job and arrange the logistics.

### **Specifications**

| Brand                                           | Copeland             |
|-------------------------------------------------|----------------------|
| Type                                            | ZB38KCE-TFD-551 (x3) |
| Refrigerant                                     | Freon                |
| kW at $+10^{\circ}\text{C}/+40^{\circ}\text{C}$ | 55,8                 |
| kW at 0°C/+40°C                                 | 38,9                 |
| kW at -5ºC/+40ºC                                | 32,1                 |
| kW at -10°C/+40°C                               | 26,3                 |
| kW at -20°C/+40°C                               | 17,0                 |
| On steel base frame                             | ✓                    |
| Pressure safety switches                        | ✓                    |
| Hp/Lp/Op                                        |                      |
| Condensing pressure                             | ✓                    |
| switches                                        |                      |
| Suction accumulator                             | ✓                    |
| Sight Glass                                     | ✓                    |
| Control panel                                   | ✓                    |
| m3 / h                                          | 43,2                 |
| Remarks                                         | Y.o.b. 2005          |
| Package / Rack                                  | <b>✓</b>             |
| Sizes                                           | 1350x750x1000 mm     |
|                                                 | (LxWxH)              |
| Stock                                           | 1                    |