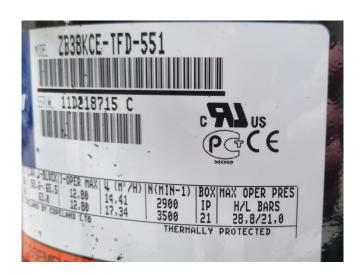

## Copeland ZB38KCE-TFD-551 (x3)

### **Specifications**

| Brand                                           | Copeland             |
|-------------------------------------------------|----------------------|
| Type                                            | ZB38KCE-TFD-551 (x3) |
| Refrigerant                                     | Freon                |
| kW at $+10^{\circ}\text{C}/+40^{\circ}\text{C}$ | 55,8                 |
| kW at 0°C/+40°C                                 | 38,9                 |
| kW at -5ºC/+40ºC                                | 32,1                 |
| kW at -10°C/+40°C                               | 26,3                 |
| kW at -20°C/+40°C                               | 17,0                 |
| On steel base frame                             | ✓                    |
| Pressure safety switches                        | ✓                    |
| Hp/Lp/Op                                        |                      |
| Condensing pressure                             | ✓                    |
| switches                                        |                      |
| Suction accumulator                             | ✓                    |
| Sight Glass                                     | ✓                    |
| Control panel                                   | ✓                    |
| m3 / h                                          | 43,2                 |
| Remarks                                         | Y.o.b. 2005          |
| Package / Rack                                  | <b>✓</b>             |
| Sizes                                           | 1350x750x1000 mm     |
|                                                 | (LxWxH)              |
| Stock                                           | 1                    |